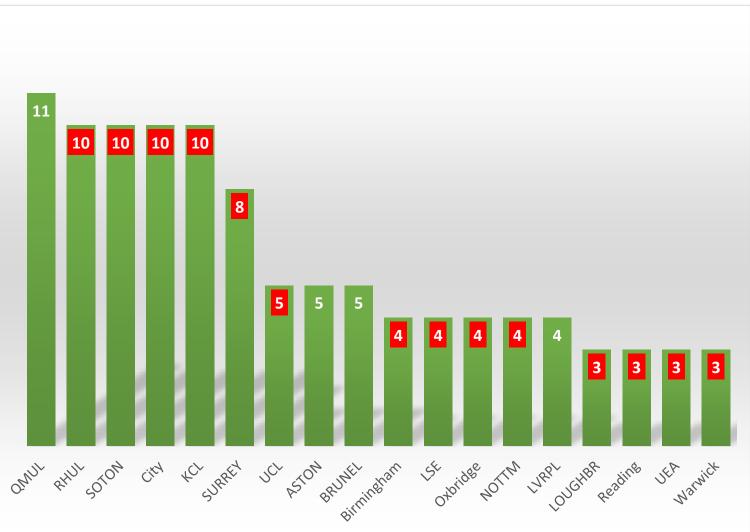

# Langley Grammar School Raising Achievement at A Level





Parents' Information Evening

Thursday 20 September 2018



## 2018 A level outcomes

Majority of A Level courses are now reformed – increased content, more challenging examinations

Overall, 71.3% of the grades awarded were at A\*, A or B.

Over 36% of grades awarded were A\* or A.

## 2018 A level outcomes

We were delighted to be awarded ALPS Grade 1.

This places Langley
Grammar School in
the very highest
category (top 5%) of
schools and colleges
nationally for the
value added in the
Sixth Form.



# We support our students to become...



Confident & wellrounded Independent & Creative Responsible & caring



### Where are they going?





### What are they reading?



### What else are they doing?



- Two students choosing between finance apprenticeships and university.
- Another choosing between a law apprenticeship and university.
- Gap years- 8 choosing gap year, all of these intending to apply 2019.





- Review Year 1 results to identify strengths and weaknesses, scripts returned.
- Choose 3 (or 4) subjects to continue to A Level which build on Year 1 successes
- Review approach last year- use of time, engagement with teachers outside lessons.

## Target grades



#### Mean GCSE score → Minimum target A level grades/ UCAS points

(A\*=56 A=48, B=40, C=32, D=24, E=40)

| Approx GCSE grades | QCA score band | AS level minimum<br>target grades<br>per student | Minimum exp grades<br>(exc Gen St) taking<br>3 or 4 A le