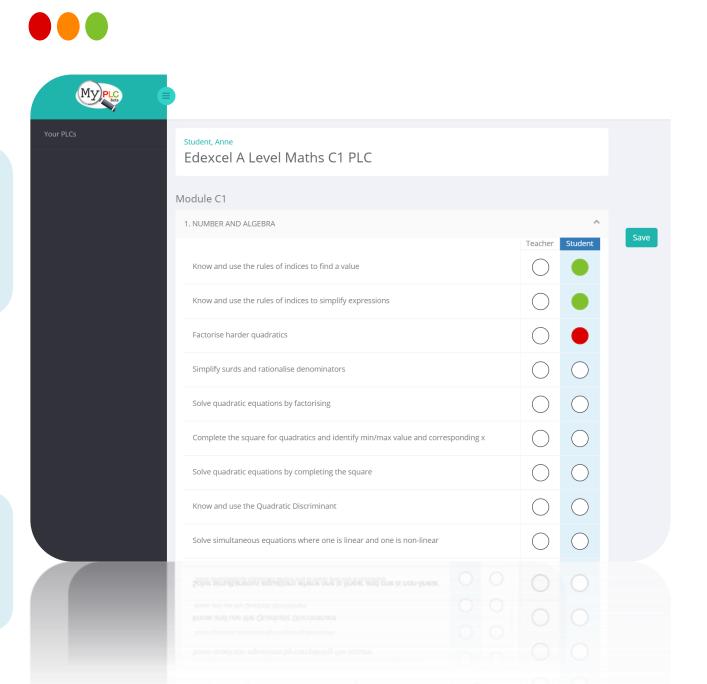

## What is a PLC?

A Personalised Learning Checklist is a list of all the skills you will need to understand in your A-Level subjects. You rate yourselves on each skill, with red amber or green, depending on how confident you feel.

## Online PLCs

You use the column on the right to rate yourself, and your teacher will see this rating.

Your teacher uses the column on the left, which you can also see.

## How do I log in?

- 1) Go to www.my-plc.co.uk
- 2) Click "Register as a student"
- 3) Enter an email and a password –
  You'll get an email to confirm your account is set up.

4) When you first log in, you'll see a box that says "Enter a class code". Your teacher will give you a code – type it in here, and your PLCs will appear.