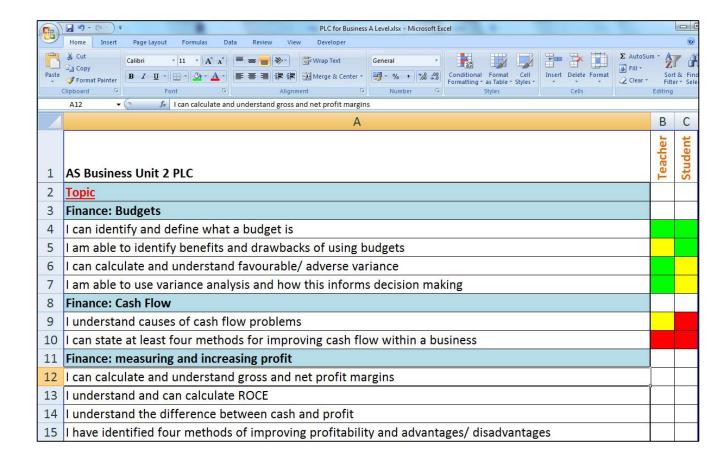

## What is a PLC?

A Personalised Learning Checklist is a list of all the skills you will need to understand in your A-Level subjects. You rate yourselves on each skill, with red amber or green, depending on how confident you feel.

You may already use paper versions of PLCs, like a spreadsheet or a grid.

## Online PLCs

You use the column on the right to rate yourself, and your teacher will see this rating.

Your teacher uses the column on the left, which you can also see.