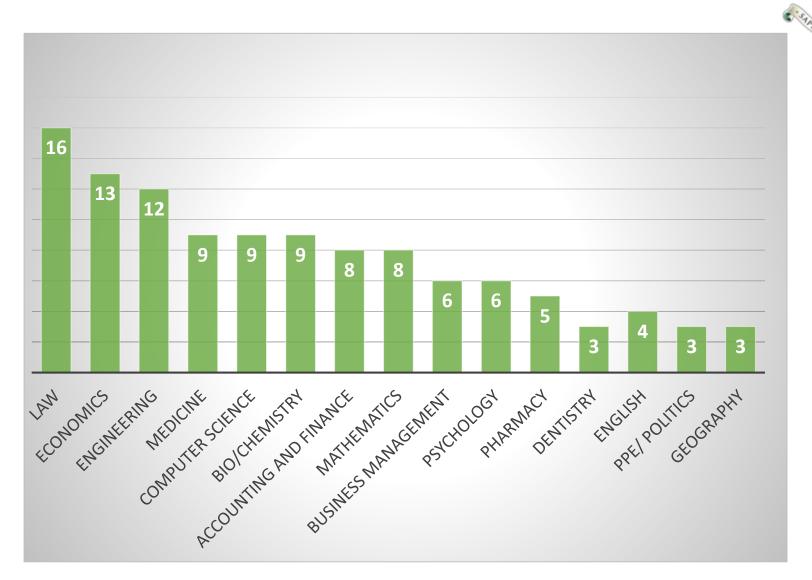

# Langley Grammar School Raising Achievement at A Level





Parents' Information Evening

Thursday 20 September 2018



## 2018 A level outcomes

Majority of A Level courses are now reformed – increased content, more challenging examinations

Overall, 71.3% of the grades awarded were at A\*, A or B.

Over 36% of grades awarded were A\* or A.

## 2018 A level outcomes

We were delighted to be awarded ALPS Grade 1.

This places Langley
Grammar School in
the very highest
category (top 5%) of
schools and colleges
nationally for the
value added in the
Sixth Form.



# We support our students to become...



Confident & wellrounded Independent & Creative Responsible & caring



### Where are they going?





### What are they reading?



### What else are they doing?



- Two students choosing between finance apprenticeships and university.
- Another choosing between a law apprenticeship and university.
- Gap years- 8 choosing gap year, all of these intending to apply 2019.





- Review Year 1 results to identify strengths and weaknesses, scripts returned.
- Choose 3 (or 4) subjects to continue to A Level which build on Year 1 successes
- Review approach last year- use of time, engagement with teachers outside lessons.

## Target grades



#### Mean GCSE score → Minimum target A level grades/ UCAS points

(A\*=56 A=48, B=40, C=32, D=24, E=40)

| Approx GCSE grades | QCA score band | AS level minimum<br>target grades<br>per student | Minimum exp grades<br>(exc Gen St) taking<br>3 or 4 A levels |
|--------------------|---