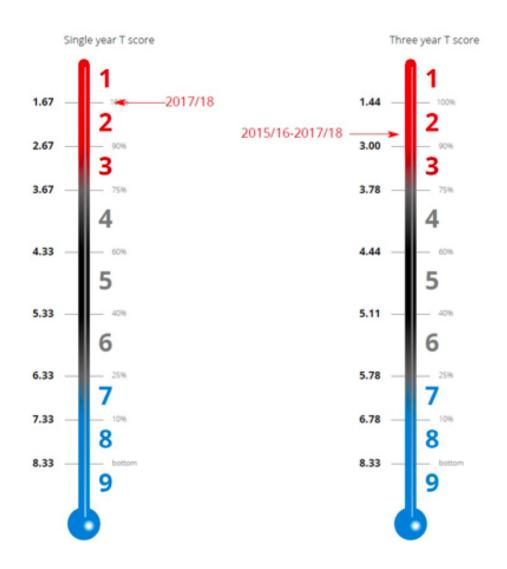

## 2018 A level outcomes

We were delighted to be awarded ALPS Grade 1.

This places Langley
Grammar School in
the very highest
category (top 5%) of
schools and colleges
nationally for the
value added in the
Sixth Form.